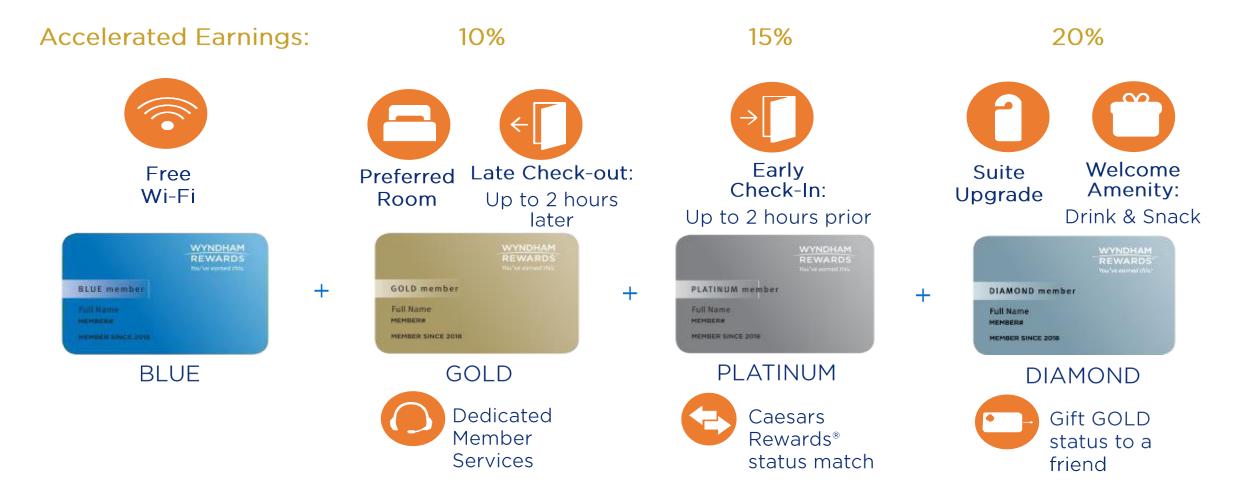

### Member Levels

### Wyndham Rewards Titanium Level

Wyndham Rewards offers an exclusive TITANIUM level, just for our most dedicated hotel owners. Perks include:

- **30,000 annual points bonus** enough for a free night!
- Suite upgrades, including award nights.
- Welcome amenities (at select hotel brands).
- Go free PLUS experience for every go free award night booked and redeemed in our top destinations, you'll receive 2 free passes to a local experience.
- Give GOLD level to a friend.
- Dedicated TITANIUM concierge service.