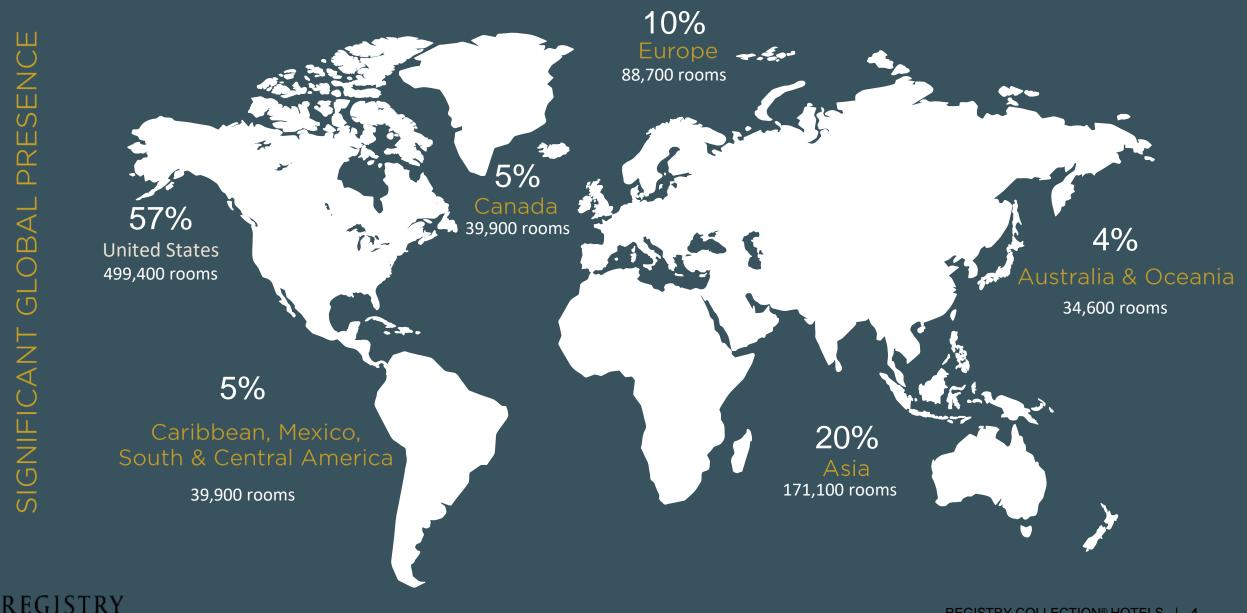

### We are Wyndham

The world's largest hotel franchising company that opens nearly two hotels every day across the world. Our global size and scale is unequalled by anyone in the hospitality industry.

With 25 brands, approximately 9,300 hotels, approximately 903,000 rooms in over 95 countries, and over 114 million Wyndham Rewards members no one welcomes the world like we do.<sup>\*</sup>